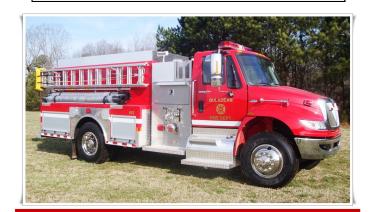

### **PUMPERS**

Pumper Units have all the features you need to arrive at the scene equipped and prepared. You can be confident that your vehicle is built with Durability, Quality & Affordability.

- All Aluminum Extruded Construction Body in Various Sizes
- Pumps- Hale, Waterous or Darley.
- -Custom Configurations, Adjustable Shelves, Sweep Out Floors, Hinged or Roll Up Doors.
- Foam Systems, Winches & Reels.
- Whelen LED Lighting/Siren Package.