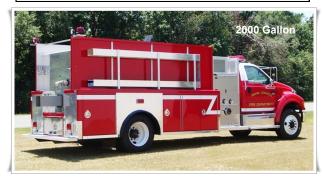

### **PUMPERS**

Pumper Units have all the features you need to arrive at the scene equipped and prepared. You can be confident that your vehicle is built with Durability, Quality & Affordability.

- All Aluminum Extruded Construction Body in Various Sizes
- Pumps- Hale, Waterous or Darley.
- -Custom Configurations, Adjustable Shelves, Sweep Out Floors, Hinged or Roll Up Doors.
- Foam Systems, Winches & Reels.
- Whelen LED Lighting/Siren Package.