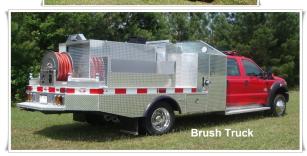

#### **OPTIONS & FEATURES**

Each vehicle can be equipped and designed to meet your detailed specification. Below are few of many vehicles that

Custom Works built that can be Installed to your new Pumper or Tanker:

#### **TANKERS**

Quick Attack Units can be built with endless possibilities to make them a more versatile unit. Fully Customizable Storage, Compartment Design, Pump & Reel placement, & Lighting Options to accommodate your Department's requirements.