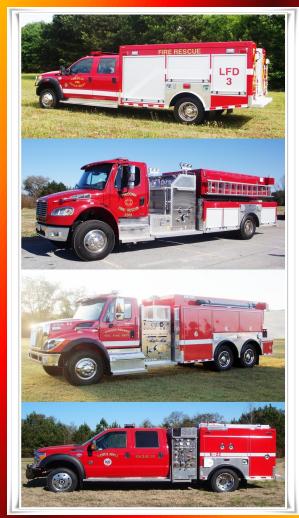

### **PUMPERS**

Pumper Units have all the features you need to arrive at the scene equipped and prepared. You can be confident that your vehicle is built with Durability, Quality & Affordability.

- All Aluminum Extruded Construction Body in Various Sizes
- Pumps- Hale, Waterous or Darley.
- -Custom Configurations, Adjustable Shelves, Sweep Out Floors, Hinged or Roll Up Doors.
- Foam Systems, Winches & Reels.
- Whelen LED Lighting/Siren Package.