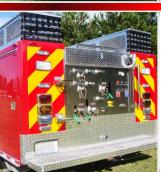

Pumper Units have all the features you need to arrive at the scene equipped and prepared. You can be confident that your vehicle is built with Durability, Quality & Affordability.

- All Aluminum Extruded Construction Body in Various Sizes
- Pumps- Hale, Waterous or Darley.
- -Custom Configurations, Adjustable Shelves, Sweep Out Floors, Hinged or Roll Up Doors.
- Foam Systems, Winches & Reels.
- Whelen LED Lighting/Siren Package.