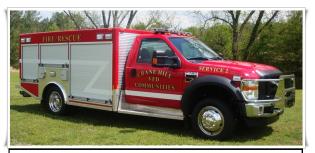

#### **TANKERS**

Quick Attack Units can be built with endless possibilities to make them a more versatile unit. Fully Customizable Storage, Compartment Design, Pump & Reel placement, & Lighting Options to accommodate your Department's requirements.