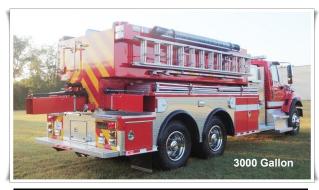

#### **TANKERS**

Quick Attack Units can be built with endless possibilities to make them a more versatile unit. Fully Customizable Storage, Compartment Design, Pump & Reel placement, & Lighting Options to accommodate your Department's requirements.

CONTACT US TODAY FOR A FREE INFORMATION PACKAGE!

1.888.258.9695

www.customtruckandbodyworks.com

Tanker Bodies are built with Heavy Duty All Aluminum Extruded Construction.
Tank Sizes- 200 to 5000 Gallon NFPA
Compliant. Copolymer Polypropylene with Lifetime Warranty.
Custom Works can customize your Tanker Apparatus combining with numerous options & layouts.