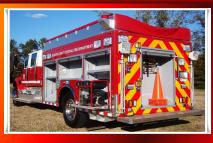

### **PUMPERS**

Pumper Units have all the features you need to arrive at the scene equipped and prepared. You can be confident that your vehicle is built with Durability, Quality & Affordability.

- All Aluminum Extruded Construction Body in Various Sizes
- Pumps- Hale, Waterous or Darley.
- -Custom Configurations, Adjustable Shelves, Sweep Out Floors, Hinged or Roll Up Doors.
- Foam Systems, Winches & Reels.
- Whelen LED Lighting/Siren Package.