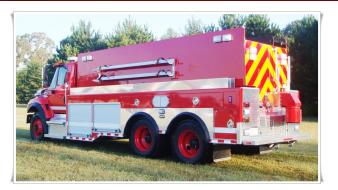

#### **TANKERS**

Quick Attack Units can be built with endless possibilities to make them a more versatile unit. Fully Customizable Storage, Compartment Design, Pump & Reel placement, & Lighting Options to accommodate your Department's requirements.

CONTACT US TODAY FOR A FREE INFORMATION PACKAGE!

1.888.258.9695

www.customtruckandbodyworks.com

Tanker Bodies are built with Heavy Duty All Aluminum Extruded Construction.
Tank Sizes- 200 to 5000 Gallon NFPA
Compliant. Copolymer Polypropylene with Lifetime Warranty.
Custom Works can customize your Tanker Apparatus combining with numerous options & layouts.