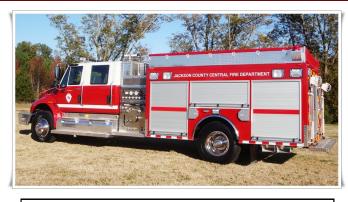

### **PUMPERS**

Pumper Units have all the features you need to arrive at the scene equipped and prepared. You can be confident that your vehicle is built with Durability, Quality & Affordability.

- All Aluminum Extruded Construction Body in Various Sizes
- Pumps- Hale, Waterous or Darley.
- -Custom Configurations, Adjustable Shelves, Sweep Out Floors, Hinged or Roll Up Doors.
- Foam Systems, Winches & Reels.
- Whelen LED Lighting/Siren Package.