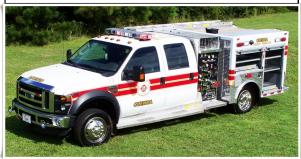

### **PUMPERS**

Pumper Units have all the features you need to arrive at the scene equipped and prepared. You can be confident that your vehicle is built with Durability, Quality & Affordability.

- All Aluminum Extruded Construction Body in Various Sizes
- Pumps- Hale, Waterous or Darley.
- -Custom Configurations, Adjustable Shelves, Sweep Out Floors, Hinged or Roll Up Doors.
- Foam Systems, Winches & Reels.
- Whelen LED Lighting/Siren Package.