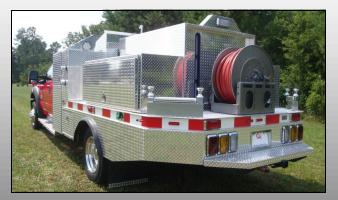

Our QUICK ATTACK SERIES is a superior performance, compact vehicle for any emergency, fire response and rescue operation. Each vehicle is custom-engineered and aluminum welded body offers the maximum storage capacity to accommodate equipments.