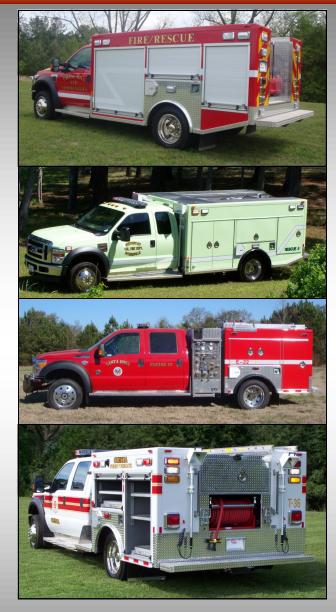

## **SPECIALTY FIRE**

Custom Works manufactures SPECIALTY FIRE & SUPPORT VEHICLES to meet the needs of those customers who demand customized configurations & specialized emergency operation. Every unit built is back with <u>20 year Structural</u> <u>Body Warranty</u>. Module mounting system is designed to ease remounting to another chassis.