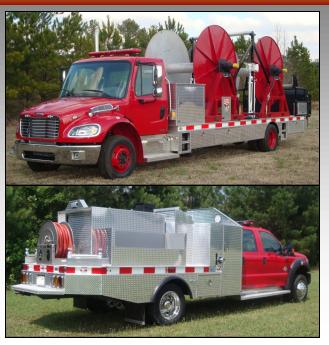

Our QUICK ATTACK SERIES is a superior performance, compact vehicle for any emergency, fire response and rescue operation. Each vehicle is custom-engineered and aluminum welded body offers the maximum storage capacity to accommodate equipments.