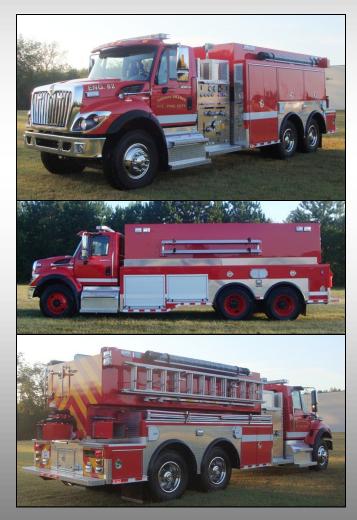

## TANKER

Custom Works TANKER units are built with Formed Aluminum body construction and structurally engineered for strength and durability. <u>Versatility</u> is what we offer to meet our customer's custom configuration.

Each unit can be equipped with wide array of options on pumps, warning light package, hose reels, dump valves, tank capacity, compartment configurations, ladders, hose trays and on most any chassis brand, make and model.