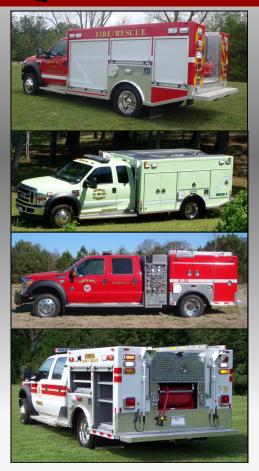

QUICK ATTACK SERIES

Custom Works TANKER units are built with Formed Aluminum body construction and structurally engineered for strength and durability. Versatility is what we offer to meet our customer's custom configuration.

Each unit can be equipped with wide array of options on pumps, warning light package, hose reels, dump valves, tank capacity, compartment configurations, ladders, hose trays and on most any chassis brand, make and model.