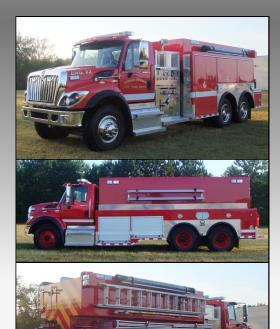

QUICK ATTACK SERIES

Custom Works TANKER units are built with Formed Aluminum body construction and structurally engineered for strength and durability. Versatility is what we offer to meet our customer's custom configuration.

Each unit can be equipped with wide array of options on pumps, warning light package, hose reels, dump valves, tank capacity, compartment configurations, ladders, hose trays and on most any chassis brand, make and model.