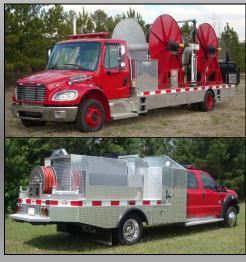

Call for more information at 1.888.258.9695 or visit us at www.customtruckandbodyworks.com

Custom Works manufactures SPECIALTY FIRE & SUPPORT VEHICLES to meet the needs of those customers who demand customized configurations & specialized emergency operation. Every unit built is back with 20 year Structural Body Warranty. Module mounting system is designed to ease remounting to another chassis.